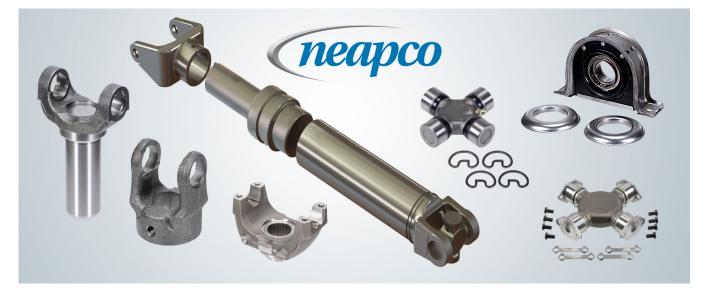

## Automann adds Neapco Driveline Parts

Automann is pleased to announce the addition of Neapco to its offering.

Neapco is the leading supplier of innovative driveline solutions to original equipment manufacturers and the global automotive industry. Neapco designs, manufactures and distributes high quality, cost-effective OEM and aftermarket driveline products for automotive, light truck, heavy truck, off-road, off-highway, agriculture and industrial applications.

Founded in 1921, they're Globally accepted as major OE supplier. Consistently awarded new OE contracts. Recent \$10MM+ commitment to testing and engineering facilities.

Highlights of the initial Neapco 156 part number driveline offering:

- Commercial Heavy Duty Vehicle
- Power Take-off
- Performance "Beast Mode Series"
- Light & Medium Duty
- Agricultural
- Off-Road
- Construction and Industrial Markets

All images, 360 views, related parts and interchanges are loaded on Automann.com