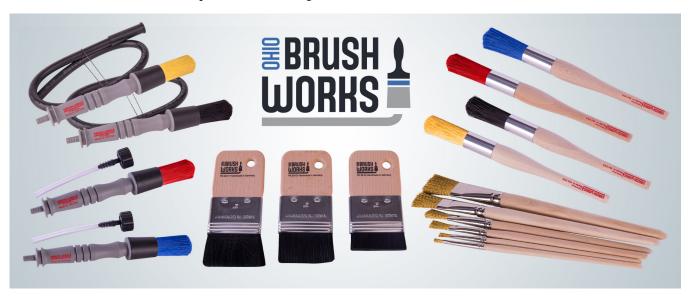

## **Automann Adds Shop Brushes by Ohio Brush Works**

Ohio Brush Works was founded on the principal of providing quality brushes that are hand made in the USA. From its humble beginnings, building brushes in a garage, the idea of quality parts cleaning brushes was born.

Highlights of the Ohio Brush offering:

- Varying resilient PBT filaments, for hard to clean parts.
- Parts washer flow through replacements
- Interior dash detailing brushes
- Brass filaments for cleaning steel