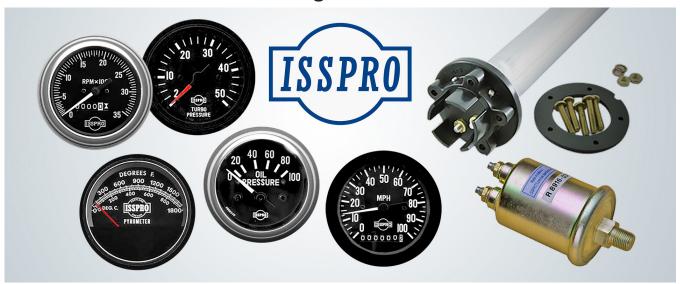

## **Automann adds ISSPRO Gauges & Instrumentation**

Monroe Township, NJ – Automann is excited to announce the addition of ISSPRO's an industry-leading manufacture of Dash Gauges and Instruments. Since 1949, the ISSPRO Brand has built a strong reputation for delivering OEM dash gauges to the aftermarket.

With a legacy of innovation spanning over 75 years, ISSPRO dash gauges and instruments are trusted by some of the nation's top truck manufacturers. Designed for maximum efficiency and reliability, these dash gauges cover a wide range of applications, including but not limited to:

- **Pyrometers** non-contact devices that measure the exhaust gas temperature.
- **Speedometers** dash gauges that keep track of the speed of the truck. Available in both MPH and KPH.
- Fuel & Oil Senders Devices that measure the level of fuel or oil and send a signal to the corresponding dash gauge.